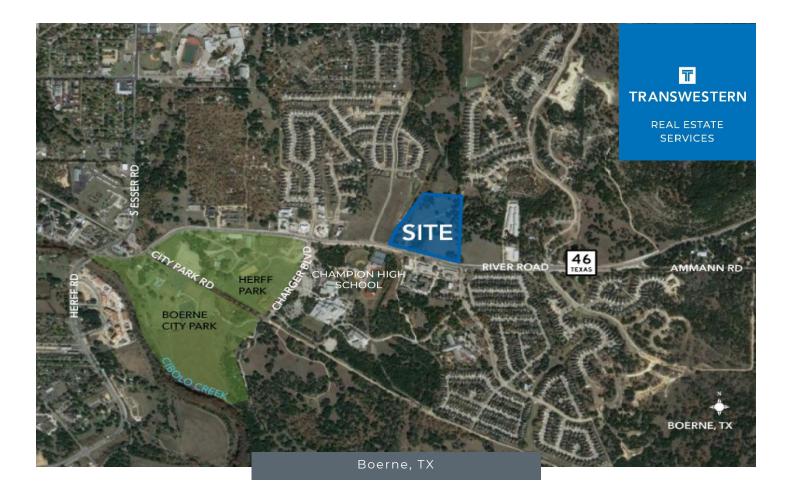

## 1670 Hwy 46

**Capital Markets** 

1670 Hwy 46 in Boerne, Texas is a 27.46+/- acre property in the city's growth corridor. Developers have targeted Boerne for their projects due to the strong growth of the community which is driven by best-in-Texas schools, quality of life, demographic profile, and proximity to San Antonio.

The property will be developed as a build-to-rent residential, single-family community.

"Long term results in Boerne provided the experience, patience and tenacity required to negotiate this transaction."