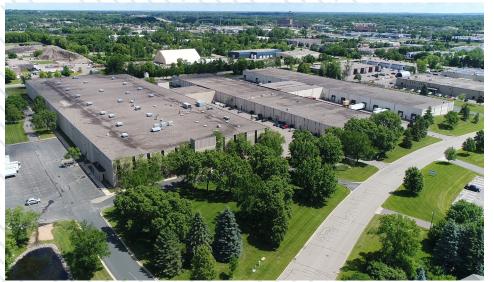

# Nilfisk Building

Plymouth, MN Use: Industrial Size: 475,000 SF

**Transwestern Role:** Seller Broker, Management, Repositioning, Leasing