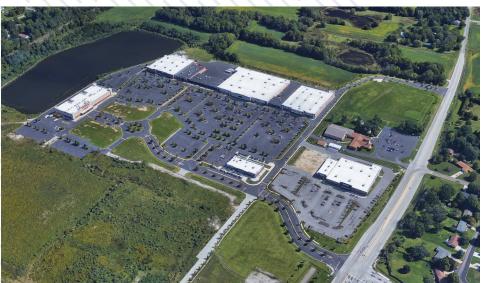

# Sam Miller Industrial Portfolio

Northeast Minneapolis, MN **Type:** Infill Industrial Complex

**Size:** 191,986 SF

Transwestern Role: Seller Broker