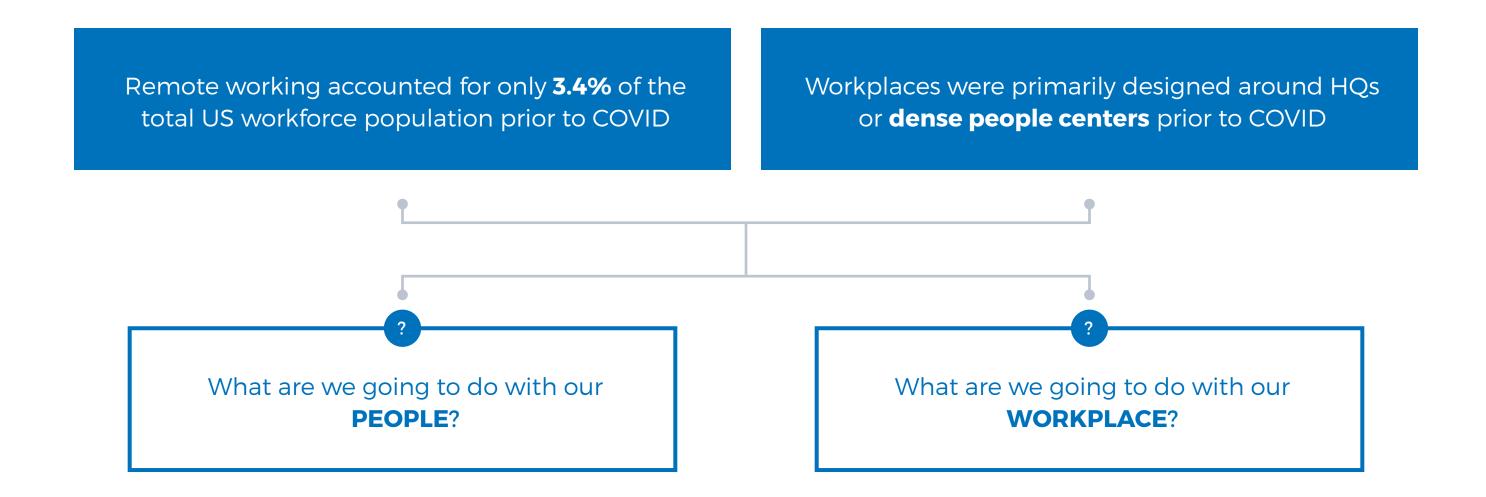

### THEIR BIGGEST CHALLENGES ARE RELATIVE TO PEOPLE AND PLACE

Global Workplace Analytics: Latest Work-at-Home/Telecommuting/Mobile Work/Remote Work Statistics